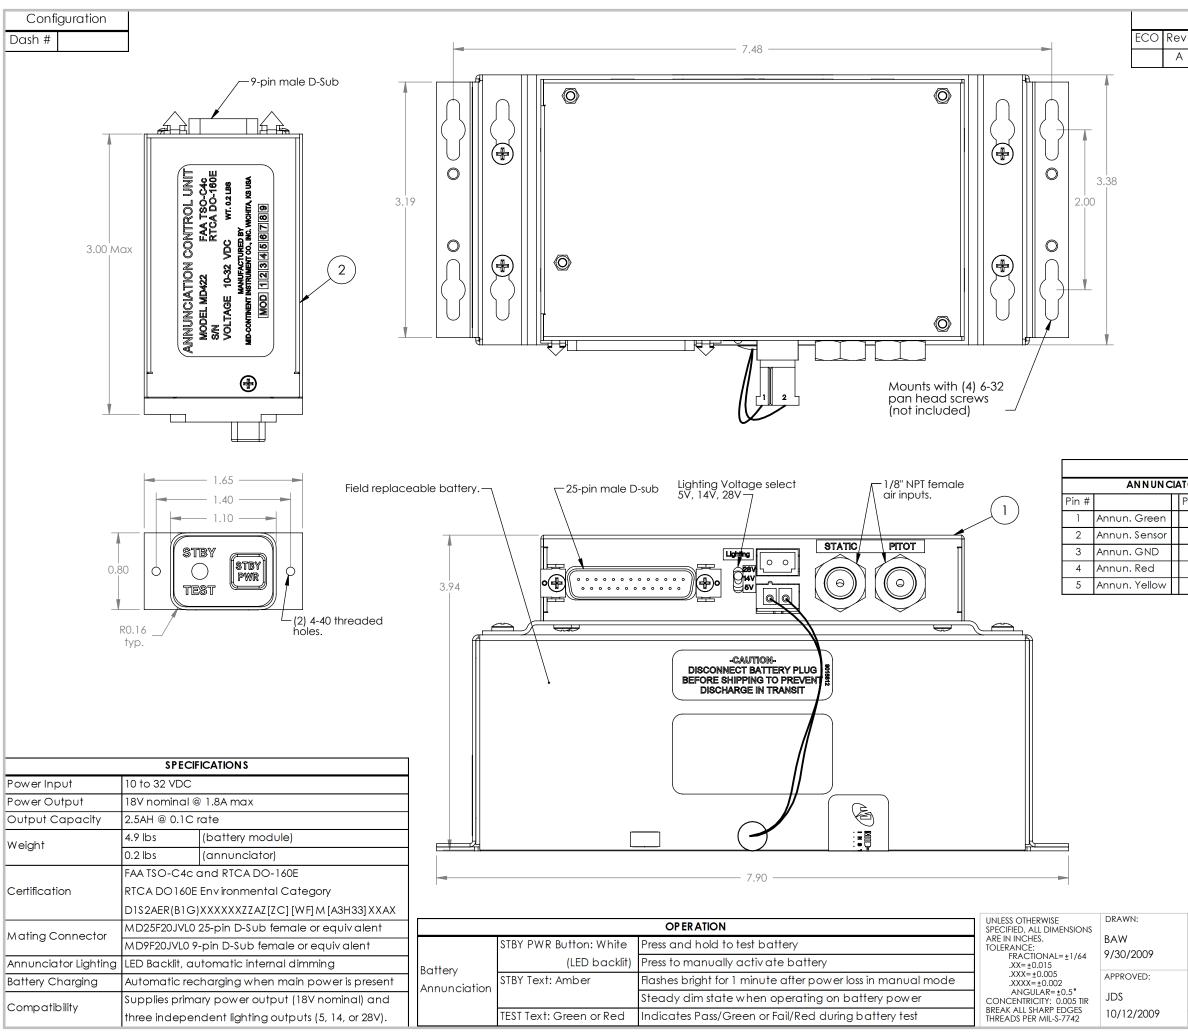

| MD420-1 BACKUP BATTERY SYSTEM PINOUT |                 |                       |                       |  |       |                 |  |  |  |
|--------------------------------------|-----------------|-----------------------|-----------------------|--|-------|-----------------|--|--|--|
| tor p                                | INOUT           | BATTERY MODULE PINOUT |                       |  |       |                 |  |  |  |
| Pin #                                |                 | Pin #                 |                       |  | Pin # |                 |  |  |  |
| 6                                    | STBY PWR Switch | 1                     | 10-32VDC Power Input  |  | 14    | Reserved        |  |  |  |
| 7                                    | Reserv ed       | 2                     | Power Out             |  | 15    | Reserved        |  |  |  |
| 8                                    | Annun. White    | 3                     | Aircraft Power GND    |  | 16    | Reserved        |  |  |  |
| 9                                    | Reserv ed       | 4                     | Power GND             |  | 17    | Reserved        |  |  |  |
|                                      |                 | 5                     | Aircraft Lighting Bus |  | 18    | AirSwitch       |  |  |  |
|                                      |                 | 6                     | STBY Lighting Bus     |  | 19    | Annun. Green    |  |  |  |
|                                      |                 | 7                     | STBY Lighting Bus     |  | 20    | Annun. Red      |  |  |  |
|                                      |                 | 8                     | STBY Lighting Bus     |  | 21    | Annun. Yellow   |  |  |  |
|                                      |                 | 9                     | Aircraft Lighting GND |  | 22    | Annun. White    |  |  |  |
|                                      |                 | 10                    | STBY Lighting GND     |  | 23    | STBY PWR Switch |  |  |  |
|                                      |                 | 11                    | STBY Lighting GND     |  | 24    | Annun. Sensor   |  |  |  |
|                                      |                 | 12                    | STBY Lighting GND     |  | 25    | Annun GND       |  |  |  |
|                                      |                 | 13                    | Reserv ed             |  |       |                 |  |  |  |

|                                                                                                                                                                                                                                                                                             |             | Item Qty Part Number |                                        | Part Number                                                            | Description                    |  |  |
|---------------------------------------------------------------------------------------------------------------------------------------------------------------------------------------------------------------------------------------------------------------------------------------------|-------------|----------------------|----------------------------------------|------------------------------------------------------------------------|--------------------------------|--|--|
|                                                                                                                                                                                                                                                                                             | 1 1 MD421-1 |                      | MD421-1                                | Battery Module, MD421-1                                                |                                |  |  |
| 2 1 MD422                                                                                                                                                                                                                                                                                   |             | MD422                | Annunciator Control Unit, MD420 System |                                                                        |                                |  |  |
| 3 1 7014517                                                                                                                                                                                                                                                                                 |             | 7014517              | Connector Kit, 25-pin                  |                                                                        |                                |  |  |
| 4 1 8017287                                                                                                                                                                                                                                                                                 |             | 8017287              | Connector Kit, 9-pin                   |                                                                        |                                |  |  |
| This document discloses proprietary information<br>of Mid-Continent Instrument Co. It may be<br>reproduced or disclosed only with written<br>permission of Mid-Continent Instrument Co. and<br>is not to be used in any way detrimental to the<br>interests of Mid-Continent Instrument Co. |             |                      |                                        | to. It may be<br>with written<br>strument Co. and<br>etrimental to the | MID-CONTINENT<br>INSTRUMENTS   |  |  |
| TITLE:                                                                                                                                                                                                                                                                                      |             |                      |                                        |                                                                        | PART NUMBER:                   |  |  |
| Emergency Power Syste                                                                                                                                                                                                                                                                       |             |                      |                                        | ower Syste                                                             | m MD420-1                      |  |  |
| SCALE: 1:2 DO NOT SCA                                                                                                                                                                                                                                                                       |             |                      |                                        | do not sca                                                             | ALE THIS DRAWING SHEET: 1 of 1 |  |  |