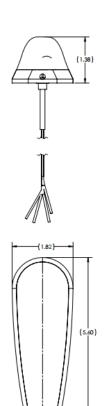

Length: 5.6"

Width: 1.82" Depth: 1.38"

Weight: 8 Oz

Heat Sink Material: Aluminum/Clear

Anodized

Lens Material: Polycarbonate

> Mounting: Bracket with set screw

MTBF: >30,000 Hours