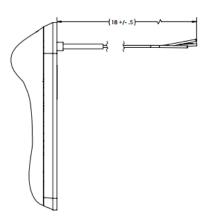

Length: 5.6"

Width: 1.82" Depth: 1.38"

Weight: 8 Oz

Heat Sink Material: Aluminum/Clear

Anodized

Lens Material: Polycarbonate

> Mounting: Bracket with set screw

MTBF: >30,000 Hours