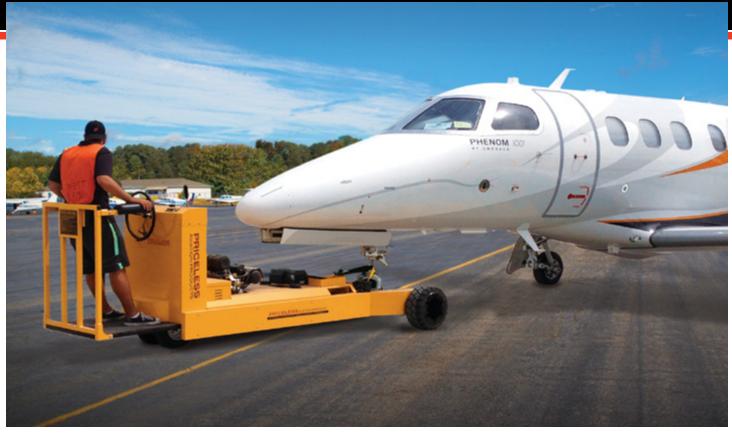

## **757BFBO-NJ**

## Will move any aircraft weighing up to 35,000 lbs \*MGTOW

**Pan Style Lift** 

## Standard Features:

- Hydraulic nose wheel pan
- Hydraulic winch & quick-Lock strap
- Super-duty solid traction-type tire
- Dual heavy-duty alternators keep Battery-Bank charged
- No-Skid riding platform surface
- Electric key start
- 35HP Vanguard Engine, EPA approved
- Gasoline (87-100LL)
- Parking brake: 2-wheel, disk brakes

362 Industrial Park Drive • Lawrenceville, GA 30046 USA

These versatile tugs eliminate the need for a specialized tow bar.

**Hydraulic Wheel** 

**Motor Drive High** 

speed (8 mph)