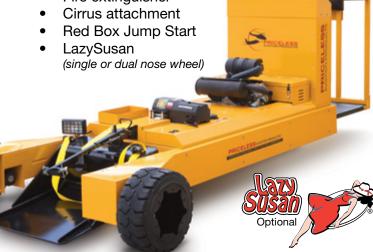

## **Options:**

- Forward/reverse alarm
- Amber strobe light
- Pintle hitch
- 2nd Headlight
- Dual drive wheels
- Fire extinguisher

<sup>\*</sup> Tug performance data based on level, smooth, paved surfaces.