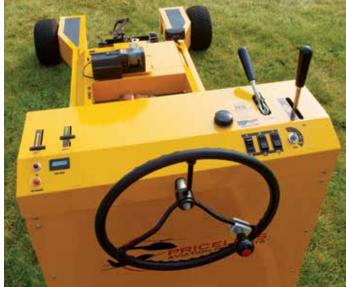

## Designed as the Complete Solution for General Aviation

**Hydraulic Wheel Motor Drive** 

Now With... POWER STEERING

High speed tug (8 mph) will move aircraft weighing up to 25,000 lbs. MGTOW\*

Controls

23 HP Vangard Engine

## Standard Features:

- Power Steering
- Hydraulic nose wheel pan
- Electric winch & quick-Lock strap
- High-traction pneumatic drive tires

**Pan Style Lift** 

- Heavy-duty alternator keeps battery charged
- No-Skid riding platform surface
- Electric key start
- 23HP Vanguard Engine, EPA approved
- Gasoline (87-100LL)
- Parking brake: 2-wheel, disk brakes